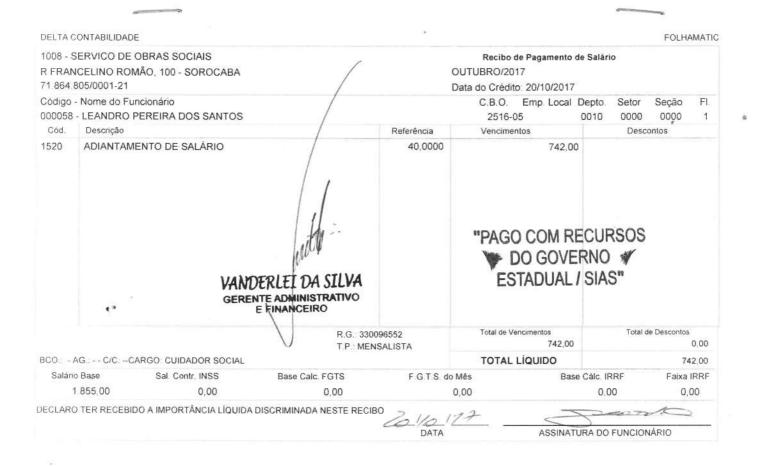

#### DEMONSTRATIVO INTEGRAL DAS RECEITAS E DESPESAS TERMOS DE COLABORAÇÃO/FOMENTO

|                      |                                          | RELAÇÃO DAS DESPESAS (              | 3)                                   | _   |          |
|----------------------|------------------------------------------|-------------------------------------|--------------------------------------|-----|----------|
| DATA DO<br>DOCUMENTO | ESPECIFICAÇÃO DO<br>DOCUMENTO FISCAL (2) | CREDOR                              | NATUREZA DA DESPESA<br>RESUMIDAMENTE | TE  |          |
| 06/11/2017           | FGTS - 10/2017                           | GRF GUIA DE RECOLHIMENTO DO FGTS    | ENCARGOS TRABALHISTAS                | R\$ | 546,14   |
| 20/11/2017           |                                          | INST.NACIONAL DO SEGURO SOCIAL-INSS | ENCARGOS TRABALHISTAS                | R\$ | 660,16   |
| 20/11/2017           |                                          | SECRETARIA RECEITA FEDERAL BRASIL   | ENCARGOS TRABALHISTAS                | R\$ | 69,47    |
|                      | NF 115282                                | MEDIPLAN ASSISTENCIAL LTDA          | ENCARGOS TRABALHISTAS                | R\$ | 330,85   |
| 27/10/2017           | • • · · · · · · · · · · · · · · · · · ·  | FABIO JUNIOR RODRIGUES DA SILVA     | RECURSOS HUMANOS                     | R\$ | 454,51   |
| 20/10/2017           |                                          | LEANDRO PEREIRA DOS SANTOS          | RECURSOS HUMANOS                     | R\$ | 742,00   |
| 20/10/2017           | ADTO SAL 10/2017                         | TIAGO AP PEREIRA DOS SANTOS         | RECURSOS HUMANOS                     | R\$ | 692,27   |
| 20/10/2017           | ADTO SAL 10/2017                         |                                     | RECURSOS HUMANOS                     | R\$ | 853,61   |
| 06/11/2017           | SALARIOS 10/2017                         | FABIO JUNIOR RODRIGUES DA SILVA     | RECURSOS HUMANOS                     | R\$ | 1.066,94 |
| 06/11/2017           | SALARIOS 10/2017                         | LEANDRO PEREIRA DOS SANTOS          |                                      | R\$ | 1.470,09 |
| 06/11/2017           | SALARIOS 10/2017                         | TIAGO AP PEREIRA DOS SANTOS         | RECURSOS HUMANOS                     | n.ş | 1.470,00 |
|                      |                                          |                                     |                                      |     |          |