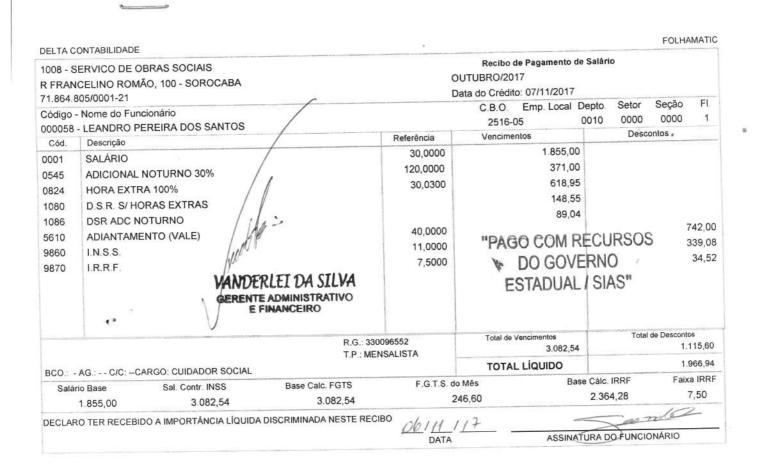

#### DEMONSTRATIVO INTEGRAL DAS RECEITAS E DESPESAS TERMOS DE COLABORAÇÃO/FOMENTO

|                      |                                          | RELAÇÃO DAS DESPESAS (              | 3)                                   | _   |          |
|----------------------|------------------------------------------|-------------------------------------|--------------------------------------|-----|----------|
| DATA DO<br>DOCUMENTO | ESPECIFICAÇÃO DO<br>DOCUMENTO FISCAL (2) | CREDOR                              | NATUREZA DA DESPESA<br>RESUMIDAMENTE | TE  |          |
| 06/11/2017           | FGTS - 10/2017                           | GRF GUIA DE RECOLHIMENTO DO FGTS    | ENCARGOS TRABALHISTAS                | R\$ | 546,14   |
| 20/11/2017           |                                          | INST.NACIONAL DO SEGURO SOCIAL-INSS | ENCARGOS TRABALHISTAS                | R\$ | 660,16   |
| 20/11/2017           |                                          | SECRETARIA RECEITA FEDERAL BRASIL   | ENCARGOS TRABALHISTAS                | R\$ | 69,47    |
|                      | NF 115282                                | MEDIPLAN ASSISTENCIAL LTDA          | ENCARGOS TRABALHISTAS                | R\$ | 330,85   |
| 27/10/2017           | • • · · · · · · · · · · · · · · · · · ·  | FABIO JUNIOR RODRIGUES DA SILVA     | RECURSOS HUMANOS                     | R\$ | 454,51   |
| 20/10/2017           |                                          | LEANDRO PEREIRA DOS SANTOS          | RECURSOS HUMANOS                     | R\$ | 742,00   |
| 20/10/2017           | ADTO SAL 10/2017                         | TIAGO AP PEREIRA DOS SANTOS         | RECURSOS HUMANOS                     | R\$ | 692,27   |
| 20/10/2017           | ADTO SAL 10/2017                         |                                     | RECURSOS HUMANOS                     | R\$ | 853,61   |
| 06/11/2017           | SALARIOS 10/2017                         | FABIO JUNIOR RODRIGUES DA SILVA     | RECURSOS HUMANOS                     | R\$ | 1.066,94 |
| 06/11/2017           | SALARIOS 10/2017                         | LEANDRO PEREIRA DOS SANTOS          |                                      | R\$ | 1.470,09 |
| 06/11/2017           | SALARIOS 10/2017                         | TIAGO AP PEREIRA DOS SANTOS         | RECURSOS HUMANOS                     | n.ş | 1.470,00 |
|                      |                                          |                                     |                                      |     |          |