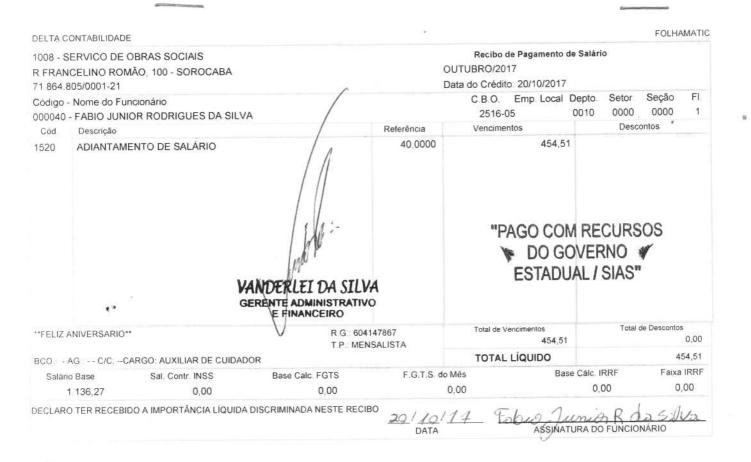

#### DEMONSTRATIVO INTEGRAL DAS RECEITAS E DESPESAS TERMOS DE COLABORAÇÃO/FOMENTO

|                      |                                          | RELAÇÃO DAS DESPESAS (              | 3)                                   | _   |          |
|----------------------|------------------------------------------|-------------------------------------|--------------------------------------|-----|----------|
| DATA DO<br>DOCUMENTO | ESPECIFICAÇÃO DO<br>DOCUMENTO FISCAL (2) | CREDOR                              | NATUREZA DA DESPESA<br>RESUMIDAMENTE | TE  |          |
| 06/11/2017           | FGTS - 10/2017                           | GRF GUIA DE RECOLHIMENTO DO FGTS    | ENCARGOS TRABALHISTAS                | R\$ | 546,14   |
| 20/11/2017           |                                          | INST.NACIONAL DO SEGURO SOCIAL-INSS | ENCARGOS TRABALHISTAS                | R\$ | 660,16   |
| 20/11/2017           |                                          | SECRETARIA RECEITA FEDERAL BRASIL   | ENCARGOS TRABALHISTAS                | R\$ | 69,47    |
|                      | NF 115282                                | MEDIPLAN ASSISTENCIAL LTDA          | ENCARGOS TRABALHISTAS                | R\$ | 330,85   |
| 27/10/2017           | • • · · · · · · · · · · · · · · · · · ·  | FABIO JUNIOR RODRIGUES DA SILVA     | RECURSOS HUMANOS                     | R\$ | 454,51   |
| 20/10/2017           |                                          | LEANDRO PEREIRA DOS SANTOS          | RECURSOS HUMANOS                     | R\$ | 742,00   |
| 20/10/2017           | ADTO SAL 10/2017                         | TIAGO AP PEREIRA DOS SANTOS         | RECURSOS HUMANOS                     | R\$ | 692,27   |
| 20/10/2017           | ADTO SAL 10/2017                         |                                     | RECURSOS HUMANOS                     | R\$ | 853,61   |
| 06/11/2017           | SALARIOS 10/2017                         | FABIO JUNIOR RODRIGUES DA SILVA     | RECURSOS HUMANOS                     | R\$ | 1.066,94 |
| 06/11/2017           | SALARIOS 10/2017                         | LEANDRO PEREIRA DOS SANTOS          |                                      | R\$ | 1.470,09 |
| 06/11/2017           | SALARIOS 10/2017                         | TIAGO AP PEREIRA DOS SANTOS         | RECURSOS HUMANOS                     | n.ş | 1.470,00 |
|                      |                                          |                                     |                                      |     |          |