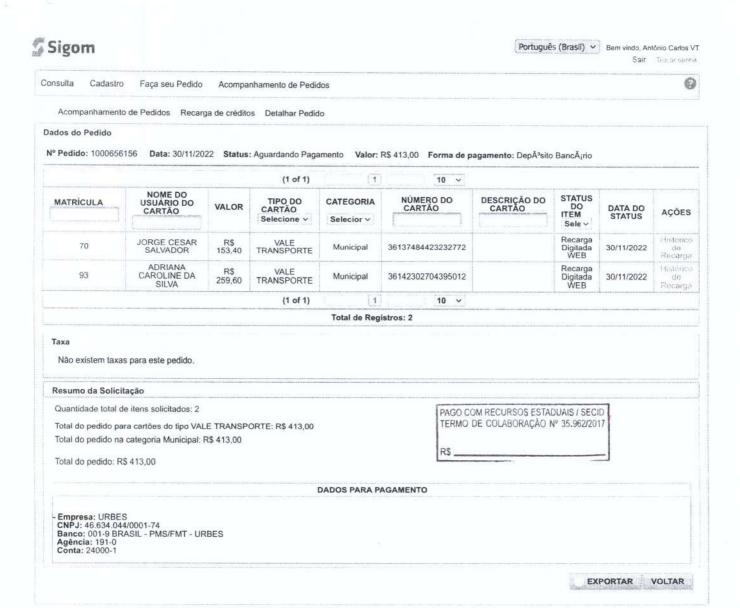

*\* TRANSFERIDO PARA:

CLIENTE: SERVICO DE OBRAS SOCIAIS

AGENCIA: 0191-0 CONTA: 115.120-7

NR. DOCUMENTO 550.191.000.073.928

NR.AUTENTICACAO B.935.0D9.E4A.D4F.785

SISBB - SISTEMA DE INFORMACOES BANCO DO BRASIL

26/12/2022 - AUTOATENDIMENTO - 06.38.24

0191000191 SEGUNDA VIA 0002

COMPROVANTE DE PAGAMENTO

CLIENTE: SERVICO DE OBRAS SOCIAIS

AGENCIA: 0191-0 CONTA: 115.120-7

Convenio RFB-DARF CODIGO DE BARRAS

Codigo de Barras 85840000164-3 75450385230-2

20071622355-7 32791661213-0

Agente arrecadador: CNC 001 Banco do Brasil S.A.

Data do pagamento 22/12/2022

Numero do Documento 07.16.22355.3279166-1

Valor Total 16.475,45

Modelo aprovado pelo Ato Declaratorio Executivo

\_\_\_\_\_

Conjunto n° 01 de 31 de outubro de 2011

DOCUMENTO: 122213

AUTENTICACAO SISBB: 5.EFA.64C.DD5.9A8.A24



RUA PEDRO DE OLIVEIRA NETO, 98, Bairro JARDIM PANORAMA, Sorocaba, Cep 18030-275, Contato 3331-5000

Versão: 5.17.03

VANDERLEI DA SILVA GEBENTE ADMINISTRATIVO BENANCEIRO

1 of 1



Registrado no Cartório de Registro de Imóveis e Anexos de Sorocaba, sob nº 564
Publicado no Diário Oficial de 24/12/1968
Atestado de Filantropia nº 930022
C.N.P.J. nº 71.864.805/0001-21

Reconhecido de Utilidade Pública Municipal nº 1551 em 15/5/1969
Reconhecido de Utilidade Pública Estadual, lei nº 638 em 13/5/1975
Reconhecido de Utilidade Pública Federal Proc. 10.613/88 em 3/7/91
Registrado no Conselho Nacional do Serviço Social sob nº 252.429 em 4/7/1974

Rua Francelino Romão, 100 – Jd. S.Paulo – CEP: 18052-370 – Sorocaba – SP – Fone: (15) 3221-5777 SITE: <a href="mailto:www.sossorocaba.org.br">www.sossoroc