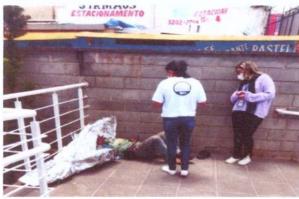

O Serviço de Obras Sociais, CNPJ: 71.864.805/0001-21, vem encaminhar a esta Secretaria, os documentos e ou esclarecimentos abaixo relacionados, que compõe a Prestação de Contas: NOVEMBRO/2022 indicando de forma detalhada, a aplicação do saldo do mes anterior, na importância de R\$ 268,31(duzentos e sessenta e oito reais e trinta e um centavos).

Vem indicar, na forma abaixo detalhada, as despesas incorridas e pagas na competência de: NOVEMBRO

bem como as despesas a pagar no exercício seguinte.

| DEMONSTRATIV                       | O DAS DESPESAS INCORRIDAS N | O MÊS DE COMPETENCIA | 440       |             |
|------------------------------------|-----------------------------|----------------------|-----------|-------------|
| CATEGORIA OU FINALIDADE DA DESPESA | PERÍODO DE                  | REALIZAÇÃO           | VALOR APL | ICADO - R\$ |
| Recursos humanos (5)               | NOVEMBRO                    | 2022                 | R\$       |             |
| Recursos humanos (6)               | NOVEMBRO                    | 2022                 | R\$       |             |
| Medicamentos                       | NOVEMBRO                    | 2022                 | R\$       |             |
| Géneros alimentícios               | NOVEMBRO                    | 2022                 | R\$       |             |
| Outros materiais de consumo        | NOVEMBRO                    | 2022                 | R\$       |             |
| Outros serviços de terceiros       | NOVEMBRO                    | 2022                 | R\$       |             |
| Locação de imóveis                 | NOVEMBRO                    | 2022                 | R\$       | •           |
| Locações diversas                  | NOVEMBRO                    | 2022                 | R\$       |             |
| Utilidades públicas (7)            | NOVEMBRO                    | 2022                 | R\$       | •           |
| Combustível                        | NOVEMBRO                    | 2022                 | R\$       |             |
| Bens e materiais permanentes       | NOVEMBRO                    |                      |           |             |
| Obras                              | NOVEMBRO                    | 2022                 | R\$       |             |
| Outras despesas                    | NOVEMBRO                    | 2022                 | R\$       |             |
|                                    |                             | TOTAL DAS DESPESAS   | R\$       |             |