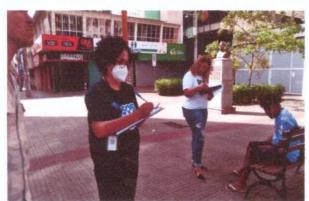

O Serviço de Obras Sociais, CNPJ: 71.864.805/0001-21, vem encaminhar a esta Secretaria, os documentos e ou esclarecimentos abaixo relacionados, que compõe a Prestação de Contas: NOVEMBRO/2022 indicando de forma detalhada, a aplicação do saldo do mes anterior, na importância de R\$ 268,31(duzentos e sessenta e oito reais e trinta e um centavos).

Vem indicar, na forma abaixo detalhada, as despesas incorridas e pagas na competência de: NOVEMBRO

bem como as despesas a pagar no exercício seguinte.

| DEMONSTRATIV                       | O DAS DESPESAS INCORRIDAS N | O MÊS DE COMPETENCIA | 440       |             |
|------------------------------------|-----------------------------|----------------------|-----------|-------------|
| CATEGORIA OU FINALIDADE DA DESPESA | PERÍODO DE                  | REALIZAÇÃO           | VALOR APL | ICADO - R\$ |
| Recursos humanos (5)               | NOVEMBRO                    | 2022                 | R\$       |             |
| Recursos humanos (6)               | NOVEMBRO                    | 2022                 | R\$       |             |
| Medicamentos                       | NOVEMBRO                    | 2022                 | R\$       |             |
| Géneros alimentícios               | NOVEMBRO                    | 2022                 | R\$       |             |
| Outros materiais de consumo        | NOVEMBRO                    | 2022                 | R\$       |             |
| Outros serviços de terceiros       | NOVEMBRO                    | 2022                 | R\$       |             |
| Locação de imóveis                 | NOVEMBRO                    | 2022                 | R\$       | •           |
| Locações diversas                  | NOVEMBRO                    | 2022                 | R\$       |             |
| Utilidades públicas (7)            | NOVEMBRO                    | 2022                 | R\$       | •           |
| Combustível                        | NOVEMBRO                    | 2022                 | R\$       |             |
| Bens e materiais permanentes       | NOVEMBRO                    |                      |           |             |
| Obras                              | NOVEMBRO                    | 2022                 | R\$       |             |
| Outras despesas                    | NOVEMBRO                    | 2022                 | R\$       |             |
|                                    |                             | TOTAL DAS DESPESAS   | R\$       |             |