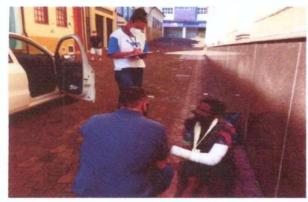

caso em conjunto com a SECID referente à abordagem social a crianças e adolescentes no mês de novembro.

 4.9 Realização de reuniões de supervisão técnica de monitoramento e avaliação com a SECID;

Não houve reunião de supervisão técnica de monitoramento e avalição no mês de novembro.

4.10 Participação em atividades Lúdicas nas escolas, palestras em UBS, escolas e comunidade;

Não houve participação em atividades externas no mês de novembro.

## 4.11 Orientações sobre o acesso ao mercado de trabalho.;

Quando identificado adolescente, além das orientações sobre os riscos do trabalho infantil e a importância da frequência escolar, os adolescentes abordados também são orientados sobre o Programa do Jovem Aprendiz que é regulamentado pela Lei 10.097/2000.







## **REGISTRO FOTOGRÁFICO**

















☑ R. Francelino Romão, 100 – Sorocaba/SP - CEP: 18052-370 - 
☐ (15) 3229-0777









Sorocaba, 06 de dezembro de 2022.

RUBENS CURY BASSO DIRETOR PRESIDENTE

MARIA DA CONCEICAO SILVA MOURA COORDENADORA ABORDAGEM SOCIAL ASSISTENTE SOCIAL – CRESS: 30.447



| NOME DA PESSOA EM<br>SITUAÇÃO DE RUA | SEXO | IDADE | DATA       | HORÁRIO | RUA OU LOCAL DA ABORDAGEM                     | BAIRRO DA ABORDAGEM  | ENCAMINHAMENTO             | OBSERVAÇÕES                             | KEINCIDENCIAS<br>NO MÊS |
|--------------------------------------|------|-------|------------|---------|-----------------------------------------------|----------------------|----------------------------|-----------------------------------------|-------------------------|
| A.C.DE.Q.