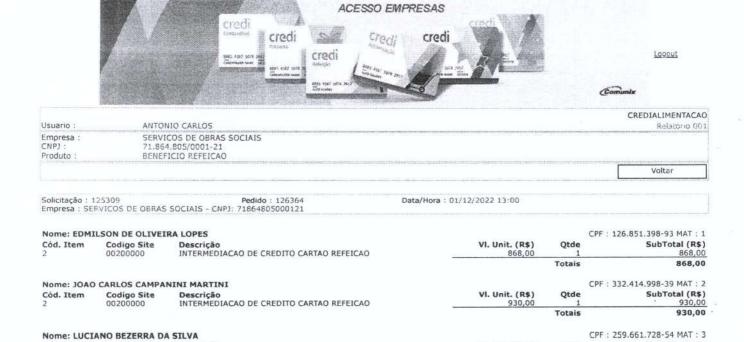

| NOME                          | VALOR      | ASSINATURA |
|-------------------------------|------------|------------|
| EDMILSON DE OLIVEIRA LOPES    | R\$ 868,00 | 96/        |
| JOÃO CARLOS CAMPANINI MARTINI | R\$ 930,00 | -          |
| LUCIANO BEZERRA DA SILVA      | R\$ 868,00 | Thing      |

Sorocaba, 01 de dezembro de 2022.

Cód. Item

Codigo Site 00200000

Versão 02.40 Release 13964 - 2022/10/31 11:55:02 - @ Copyright 2009 by Comunix. Todos os direitos reservados.

Descrição INTERMEDIACAO DE CREDITO CARTAO REFEICAO VI. Unit. (R\$) 868,00 Qtde

Totais

SubTotal (R\$) 868,00

868,00

Itau

Banco Itaú S.A.

341-7

Recibo do Pagador

Beneficiário: