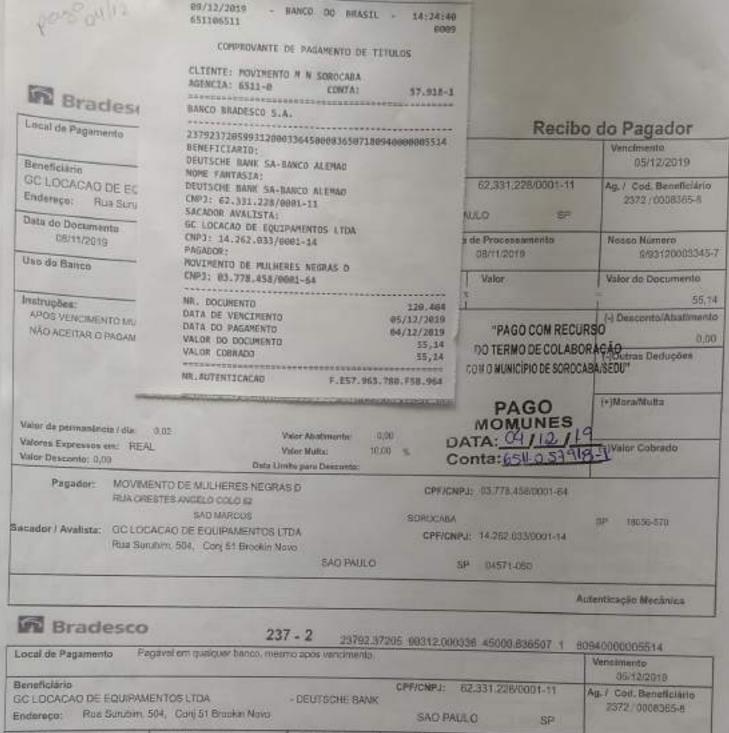

A Organização da Sociedade Civil, MOMUNES - Movimento de Mulheres Negras de Sorocaba, , inscrita no CNPJ sob nº 03.778.458/001-54, representada pela sua representante legal Sra. Maria Jose de Almeida Lima, vêm através deste, apresentar a Prestação de contas do Mês de DEZEMBRO/2019, indicando de forma detalhada a aplicação do recurso recebido, na importância de R\$64.900,00 (sessenta e quatro mil e novecentos reais), recebidos em conta corrente de uso específico no Banco do Brasil, agência 6511-0 conta corrente nº 57918-1 para a realização do serviço de Gestão e Execução das atividades e serviços de educação, no Centro de Educação Infantil - CEI 123 Prof≜ Maria José Rodrigues Betti Albiero, relacionadas ao atendimento de 120 crianças de 00 a 03 anos, referentes ao Termo de Colaboração 34.989/2017. Para tanto seguem abaixo os documentos anexados: