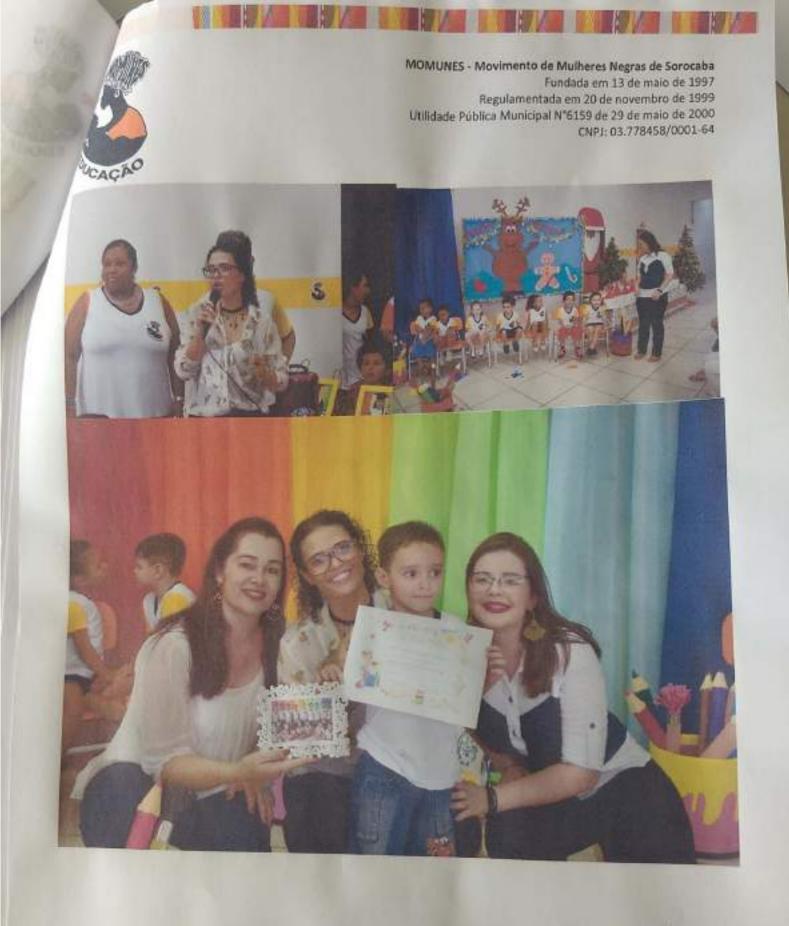

MOMUNES - Movimento de Mulheres Negras de Sorocaba Fundada em 13 de maio de 1997 Regulamentada em 20 de novembro de 1999 Utilidade Fública Municipal N'6159 de 29 de maio de 2000 CNP2: 03 778458/0001-64

CEI 123 "Maria José Rodrigues Betti Albiero"

MOMUNES