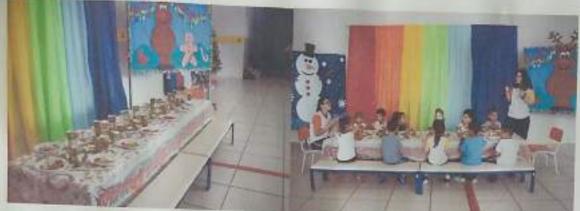

ara os pais que ficaram bastante emocionados, logo em seguida foi o momento da nossa formatura onde tivemos diversas homenagens, entrega dos certificados e apresentação de formatura, também receberam uma lembrancinha confeccionada pelas educadoras, mas o momento mais legal foi a chegada do papai Noel que trouxe brinquedos para toda a garotada. Encerramos mais um ciclo com a sensação de dever cumprido!

Professora: Nivia

Auxiliar: Karol

Danielle Oliveira da Silva Theodori

RS 35.466.072-X
Coordenidola Pedagogica
CEI 123 \* Profi Maria José Rodrigues Betti Albiern\*
Gestab Compartithada: MOMUNES Movimento de Mulheres Negras de Sotrasa.



Fundada em 13 de maio de 1997 Regulamentada em 20 de novembro de 1999 Utilidade Pública Municipal N°6159 de 29 de maio de 2000

CNP1: 03.778458/0001-64





Claudin A

Danielle Oliveira da Silva Theodoro RG 35.466.072-X Cgordenadora Pedegógico CEI 123° Profi Maria José Eddrígues Betti Albiero\* Gestão Compertinado: MOMUNES Movimento de Mucheres Negras de Sorocaba



Danielle Oliveira da Silva Theodori Ra 35.456.072\X Coordenadora Pedagógica CEI 123 \* Prof\* Marial losa Rodrigues Betti Albiero\* Gestão Compartimada: MOMUNES Movimento de Mulheres Negras de Sororativ



MOMUNES - Movimento de Mulheres Negras de Sorocaba Fundada em 13 de maio de 1997 Regulamentada em 20 de novembro de 1999 CNPJ: 03.778458/0001-64 Utilidade Pública Municipal N°6159 de 29 de maio de 2000



CEI 123 "Maria José Rodrigues Betti Albiero"

MOMUNES

# CERTIDÕES NEGATIVAS

CEI 122 "Nebton Foresta" Russ Vidal de Oliveira, 55 - Fq. das Laranjeiras CEP-180077-587 - NORO