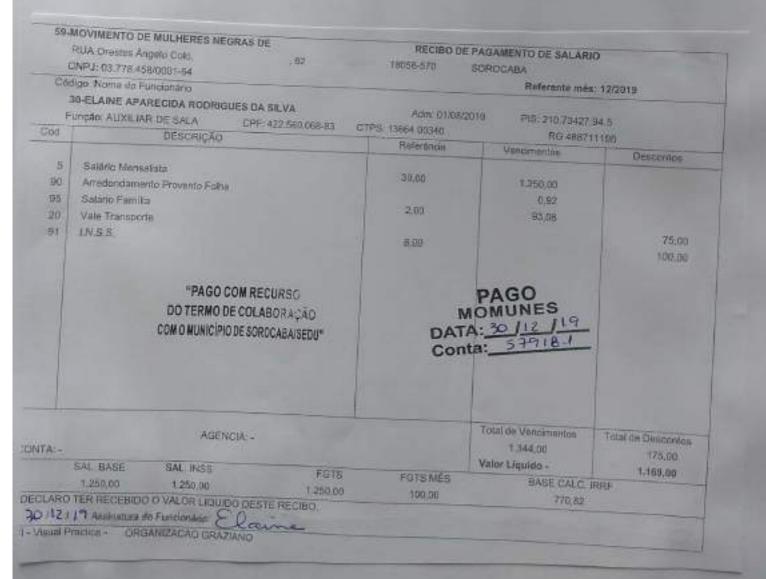

Auxiliares de sala - Ensino médio/superior cursando
Luzia Raissa Cavalcante Silva Ribeiro
Tais Timóteo de Mello
Carolina Vieira Ramos
Elaine Aparecida Rodrigues da Silva
Bruna Luiza Mendes Pires
Erina Beatriz Apolinário de Pontes
Ana Paula Ferreira dos Santos Fragoso
Milena Toti
Denise Mari Lala da Silva
Karoline Barbosa de Moraes