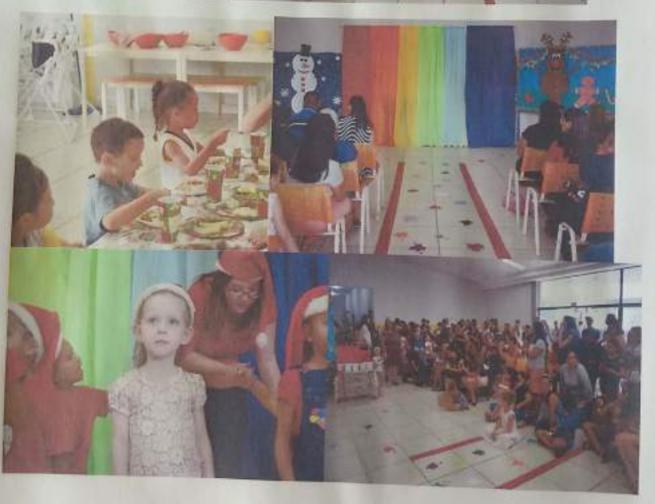

a os pais que ficaram bastante emocionados, logo em seguida foi o momento da nossa formatura onde tivemos diversas homenagens, entrega dos certificados e apresentação de formatura, também receberam uma lembrancinha confeccionada pelas educadoras, mas o momento mais legal foi a chegada do papai Noel que trouxe brinquedos para toda a garotada. Encerramos mais um ciclo com a sensação de dever cumprido!

Professora: Nivia

Auxiliar: Karol

Danielle Oliveira da Silva Theodori

RS 35.466.072-X
Coordenidola Pedagogica
CEI 123 \* Profi Maria José Rodrigues Betti Albiern\*
Gestab Compartithada: MOMUNES Movimento de Mulheres Negras de Sotrasa.



Fundada em 13 de maio de 1997 Regulamentada em 20 de novembro de 1999 Utilidade Pública Municipal N°6159 de 29 de maio de 2000

CNP1: 03.778458/0001-64





Claudin A

Danielle Oliveira da Silva Theodoro RG 35.466.072-X Cgordenadora Pedegógico CEI 123° Profi Maria José Eddrígues Betti Albiero\* Gestão Compertinado: MOMUNES Movimento de Mucheres Negras de Sorocaba



Danielle Oliveira da Silva Theodori Ra 35.456.072\X Coordenadora Pedagógica CEI 123 \* Prof\* Marial losa Rodrigues Betti Albiero\* Gestão Compartimada: MOMUNES Movimento de Mulheres Negras de Sororativ



MOMUNES - Movimento de Mulheres Negras de Sorocaba Fundada em 13 de maio de 1997 Regulamentada em 20 de novembro de 1999 CNPJ: 03.778458/0001-64 Utilidade Pública Municipal N°6159 de 29 de maio de 2000



CEI 123 "Maria José Rodrigues Betti Albiero"

MOMUNES

# CERTIDÕES NEGATIVAS

CEI 122 "Nebton Foresta" Russ Vidal de Oliveira, 55 - Fq. das Laranjeiras CEP-180077-587 - NOROCA