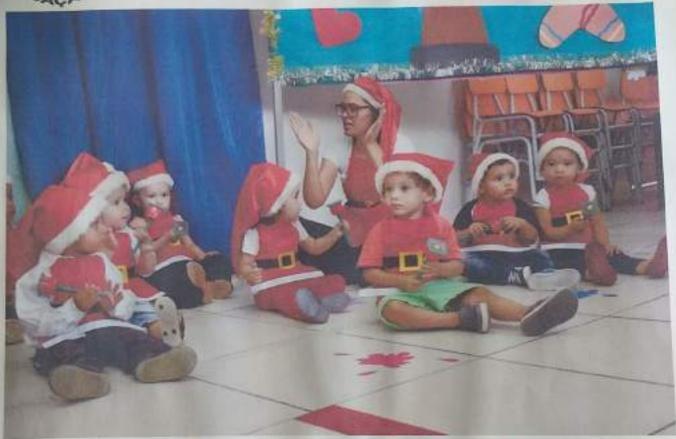

heia de diversão, as crianças realizaram a apresentação de uma canção de Natal para os país que ficaram bastante emocionados, logo em seguida receberam uma lembrancinha confeccionada pelas educadoras, mas o momento mais legal foi a chegada do papai Noel que trouxe brinquedos para toda a garotada. Encerramos mais um ciclo com a sensação de dever cumprido!

Professora: Nivia

Auxiliares: Elaine e Shirleyda

Danielle Oliveira da Silve Theodori RG 35.466.072-X Contingoso Pedagógica 1123 \* Profe Marielles & Roshigues Benti Album

CEI 123 \* Peor\* Mazialida Andrigues Betti All Gestão Compartillada: MOMUNES Movimento de Memeres Negran de Sor



Fundada em 13 de maio de 1997 Regulamentada em 20 de novembro de 1999 Utilidade Pública Municipal N°6159 de 29 de maio de 2000 CNPJ: 03.778458/0001-64





Danielle Oliveira da Silva Theodoro RG 35.466.072-X Coordehadora Pydagógica CEI 123 \* Proti Maria Mase Rodrígues Betti Albiero\* Gestão Compaçtahada: MOMUNES Movimento de Mulheres Negras de Sorocaba



MOMUNES - Movimento de Mulheres Negras de Sorocaba Fundada em 13 de maio de 1997 Regulamentada em 20 de novembro de 1999 Utilidade Pública Municipal N°6159 de 29 de maio de 2000 CNPJ: 03.778458/0001-64



CLINICIA SACASON.
SACIONAS PROPERTOS DE SACASON.
SACASON.
SACIONAS PROPERTOS DE SACASON.
SACIONAS PROPERTOS DE SACIONAS PROPERTOS

Danielle Otiveira da Silva Theodoro
RG 35.466.072-X
Coordenadora Padagógica
CEL 123 \* Pada Maria Jasá Rodeigues Betti Albiero\*
Gestão Compartificada: MOMUNES
Movimento de Mulheres Negras de Sorocieba



#### MOMUNES - Movimento de Mulheres Negras de Soroc