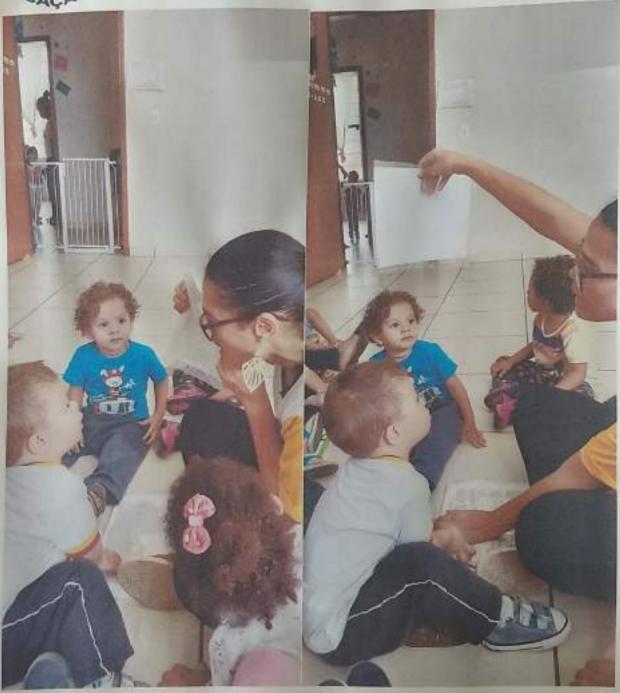

anielle Oliveira da Silve Theodori RG 35.466.072-X Contingoso Pedagógica 1123 \* Profe Marielles & Roshigues Benti Album

CEI 123 \* Peor\* Mazialida Andrigues Betti All Gestão Compartillada: MOMUNES Movimento de Memeres Negran de Sor



Fundada em 13 de maio de 1997 Regulamentada em 20 de novembro de 1999 Utilidade Pública Municipal N°6159 de 29 de maio de 2000 CNPJ: 03.778458/0001-64





Danielle Oliveira da Silva Theodoro RG 35.466.072-X Coordehadora Pydagógica CEI 123 \* Proti Maria Mase Rodrígues Betti Albiero\* Gestão Compaçtahada: MOMUNES Movimento de Mulheres Negras de Sorocaba



MOMUNES - Movimento de Mulheres Negras de Sorocaba Fundada em 13 de maio de 1997 Regulamentada em 20 de novembro de 1999 Utilidade Pública Municipal N°6159 de 29 de maio de 2000 CNPJ: 03.778458/0001-64



CLINICIA SACASON.
SACIONAS PROPERTOS DE SACASON.
SACASON.
SACIONAS PROPERTOS DE SACASON.
SACIONAS PROPERTOS DE SACIONAS PROPERTOS

Danielle Otiveira da Silva Theodoro
RG 35.466.072-X
Coordenadora Padagógica
CEL 123 \* Pada Maria Jasá Rodeigues Betti Albiero\*
Gestão Compartificada: MOMUNES
Movimento de Mulheres Negras de Sorocieba



#### MOMUNES - Movimento de Mulheres Negras de Sorocaba Fundada em 13 de maio de 1997 Regulamentada em 20 de novembro de 1999

CNPJ: 03.77845B/0001-64 Utilidade Pública Municipal N°6159 de 29 de maio de 2000



#### RELATÓRIO MENSAL CI-B DEZEMBRO

Iniciamos o mês de dezembro com muita euforia por ser o mês do Natal, uma época encantada, onde as crianças esperam ansiosas por presentes e principalmente pelo papai Noel.

Foi maravilhoso trabalhar este mês com o