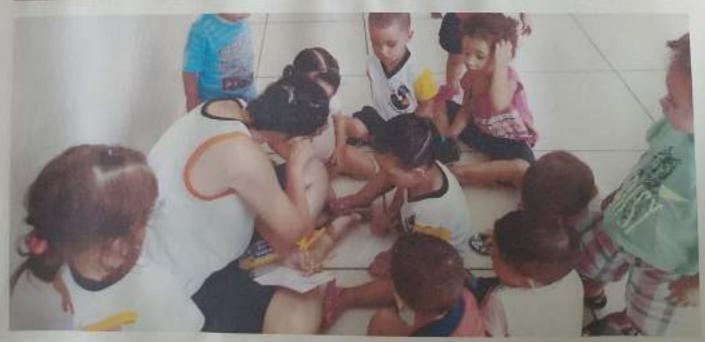

ia de diversão, as crianças realizaram a apresentação de uma canção de Natal para os país que ficaram bastante emocionados, logo em seguida receberam uma lembrancinha confeccionada pelas educadoras, mas o momento mais legal foi a chegada do papai Noel que trouxe brinquedos para toda a garotada. Encerramos mais um ciclo com a sensação de dever cumprido!

Professora: Nivia

Auxiliares: Elaine e Shirleyda

Danielle Oliveira da Silve Theodori RG 35.466.072-X Contingoso Pedagógica 1123 \* Profe Marielles & Roshigues Benti Album

CEI 123 \* Peor\* Mazialida Andrigues Betti All Gestão Compartillada: MOMUNES Movimento de Memeres Negran de Sor



Fundada em 13 de maio de 1997 Regulamentada em 20 de novembro de 1999 Utilidade Pública Municipal N°6159 de 29 de maio de 2000 CNPJ: 03.778458/0001-64





Danielle Oliveira da Silva Theodoro RG 35.466.072-X Coordehadora Pydagógica CEI 123 \* Proti Maria Mase Rodrígues Betti Albiero\* Gestão Compaçtahada: MOMUNES Movimento de Mulheres Negras de Sorocaba



MOMUNES - Movimento de Mulheres Negras de Sorocaba Fundada em 13 de maio de 1997 Regulamentada em 20 de novembro de 1999 Utilidade Pública Municipal N°6159 de 29 de maio de 2000 CNPJ: 03.778458/0001-64



CLINICIA SACASON.
SACIONAS PROPERTOS DE SACASON.
SACASON.
SACIONAS PROPERTOS DE SACASON.
SACIONAS PROPERTOS DE SACIONAS PROPERTOS

Danielle Otiveira da Silva Theodoro
RG 35.466.072-X
Coordenadora Padagógica
CEL 123 \* Pada Maria Jasá Rodeigues Betti Albiero\*
Gestão Compartificada: MOMUNES
Movimento de Mulheres Negras de Sorocieba



#### MOMUNES - Movimento de Mulheres Negras de Sorocab