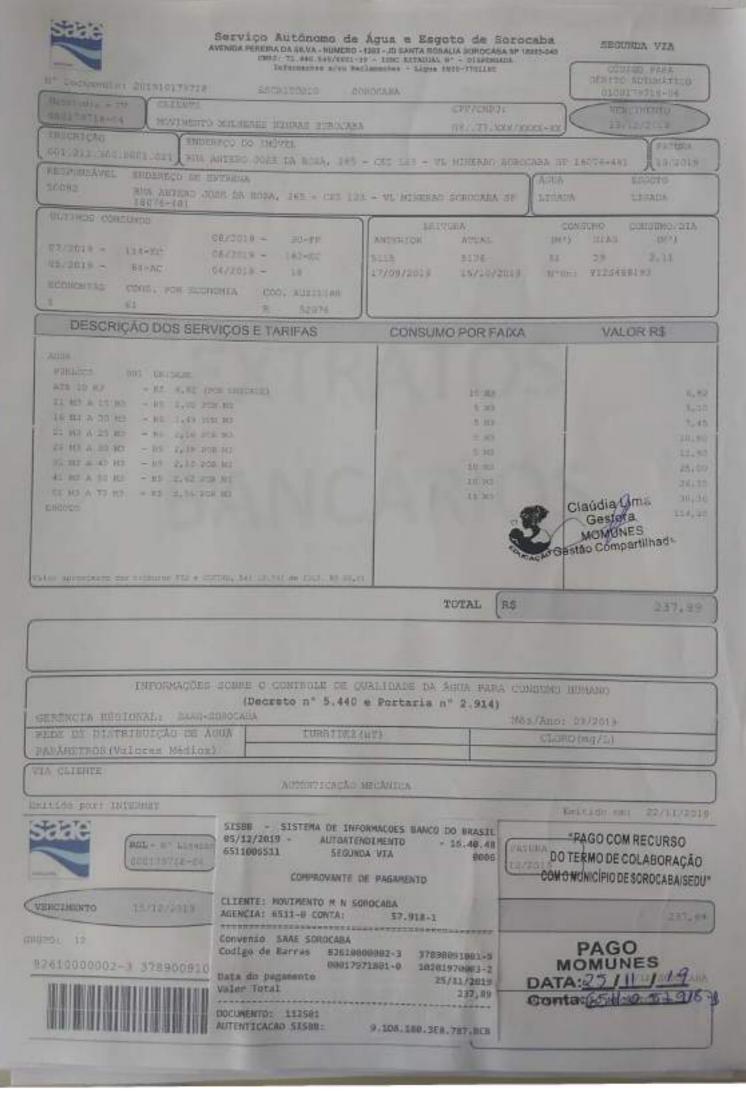

Sorocaba, 12 de dezembro de 2019

Oficio nº016/ 2019 À Secretaria de Educação Seção de Convênios e Parcenas

A Organização da Sociedade Civil, MOMUNES – Movimento de Mulheres Negras de Sorocaba, inscrita sob o CNPJ 037.78458/001-64, vêm através de sua representante legal Maria José de Almeida Lima, formalizar a solicitação do pagamento do repasse mensal do mês de DEZEMBRO 2019, para a Gestão e Execução das atividades e serviços de educação, no Centro de Educação Infantil – CEI 123 Prof™ Maria José Rodrigues Betti Albiero, relacionadas ao atendimento de 120 crianças de 00 a 03 anos. Na importância de R\$70.800,00(setenta mil e oitocentos reais), recebidos em conta corrente de uso específico no Banco do Brasil, agência 6511-0 conta corrente nº 57918-1

Sorocaba, 12 de dezembro de 2019

Oficio nº 015/2019 À Secretaria de Educação Seção de Convênios e Parcerias

A Organização da Sociedade Civil, MOMUNES - Movimento de Mulheres Negras de Sorocaba, , inscrita no CNPJ sob nº 03.778.458/001-54, representada pela sua representante legal Sra. Maria Jose de Almeida Lima, vêm através deste, apresentar a Prestação de contas do Mês de NOVEMBRO/2019, indicando de forma detalhada a aplicação do recurso recebido, na importância de R\$64.310,00 (sessenta e quatro mil e trezentos e dez reais), recebidos em conta corrente de uso específico no Banco do Brasil, agência 6511-0 conta corrente nº 57918-1 para a realização do serviço de Gestão e Execução das atividades e serviços de educação, no Centro de Educação Infantil – CEI 123 Profª Maria José Rodrigues Betti Albiero, relacionadas ao atendimento de 120 crianças de 00 a 03 anos, referentes ao Termo de Colaboração 34.989/2017. Para tanto seguem abaixo os documentos anexados: