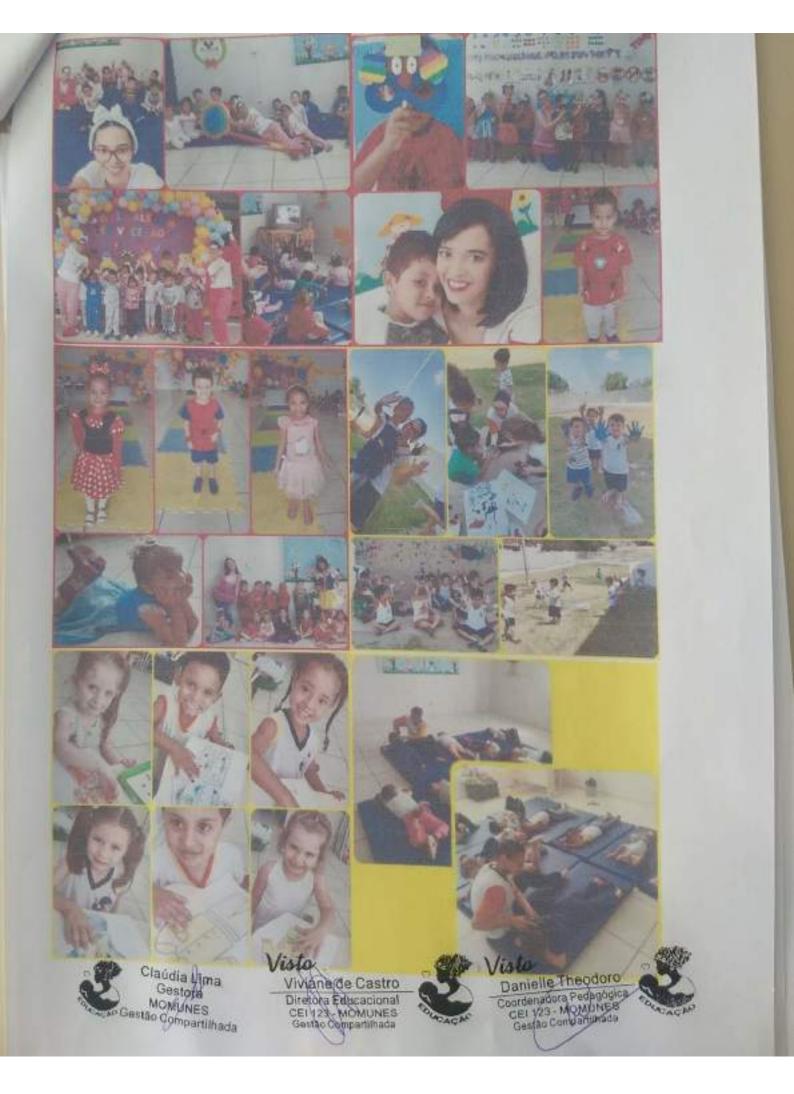

EDUCAÇÃO MARA 130 CRANÇAS DE 2 A 3 ANOS NO CENTRO EDUCACIONAL INFANTE. - ED 123 COMPCTENCIA: NEVENERO

|                                         |      |           |                  | VIGENCIA    | WALLES MEN SAL - | 100,000 |
|-----------------------------------------|------|-----------|------------------|-------------|------------------|---------|
| DODAMENTO                               | HIME |           | DATA (9/06/2010) | PR/28/2028  | 13               | 190,00  |
| Terre in Criscongle/Fameric #           | 7577 | 3499(2017 | 69/00/2015       | 11/2/01/200 | POR CRIANCA      |         |
| Adhamanta sit                           |      |           |                  |             |                  |         |
| 200000000000000000000000000000000000000 |      |           |                  |             |                  |         |