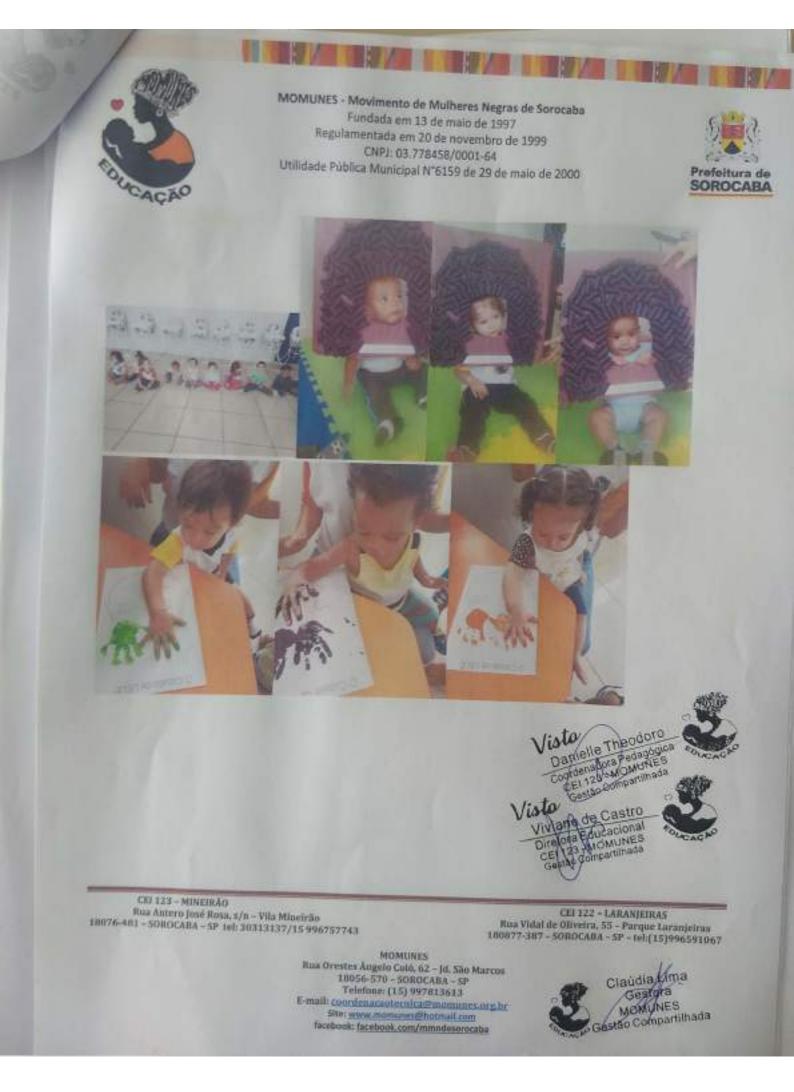

EDUCAÇÃO MARA 130 CRANÇAS DE 2 A 3 ANOS NO CENTRO EDUCACIONAL INFANTE. - ED 123 COMPCTENCIA: NEVENERO

|                                         |      |           |                  | VIGENCIA    | WALLES MEN SAL - | 100,000 |
|-----------------------------------------|------|-----------|------------------|-------------|------------------|---------|
| DODAMENTO                               | HIME |           | DATA (9/06/2010) | PR/28/2028  | 13               | 190,00  |
| Terre in Criscongle/Fameric #           | 7577 | 3499(2017 | 69/00/2015       | 11/2/01/200 | POR CRIANCA      |         |
| Adhamanta sit                           |      |           |                  |             |                  |         |
| 200000000000000000000000000000000000000 |      |           |                  |             |                  |         |