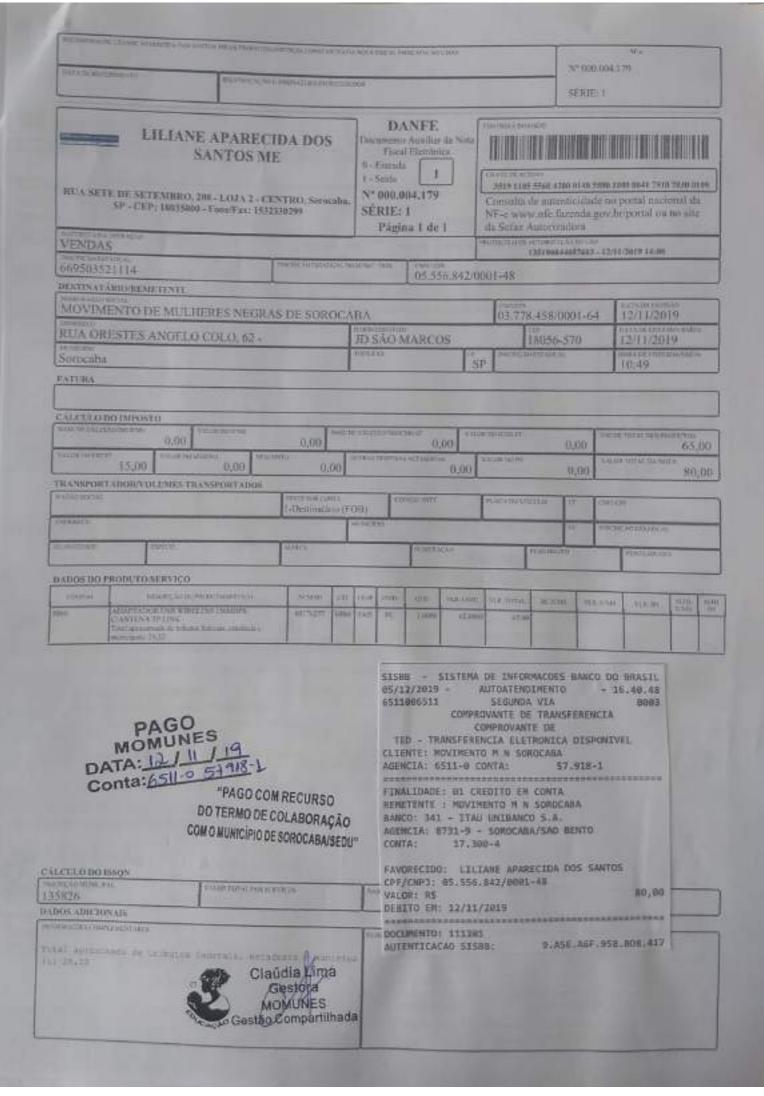

Sorocaba, 12 de dezembro de 2019

Oficio nº016/ 2019 À Secretaria de Educação Seção de Convênios e Parcenas

A Organização da Sociedade Civil, MOMUNES – Movimento de Mulheres Negras de Sorocaba, inscrita sob o CNPJ 037.78458/001-64, vêm através de sua representante legal Maria José de Almeida Lima, formalizar a solicitação do pagamento do repasse mensal do mês de DEZEMBRO 2019, para a Gestão e Execução das atividades e serviços de educação, no Centro de Educação Infantil – CEI 123 Prof™ Maria José Rodrigues Betti Albiero, relacionadas ao atendimento de 120 crianças de 00 a 03 anos. Na importância de R\$70.800,00(setenta mil e oitocentos reais), recebidos em conta corrente de uso específico no Banco do Brasil, agência 6511-0 conta corrente nº 57918-1

Sorocaba, 12 de dezembro de 2019

Oficio nº 015/2019 À Secretaria de Educação Seção de Convênios e Parcerias

A Organização da Sociedade Civil, MOMUNES - Movimento de Mulheres Negras de Sorocaba, , inscrita no CNPJ sob nº 03.778.458/001-54, representada pela sua representante legal Sra. Maria Jose de Almeida Lima, vêm através deste, apresentar a Prestação de contas do Mês de NOVEMBRO/2019, indicando de forma detalhada a aplicação do recurso recebido, na importância de R\$64.310,00 (sessenta e quatro mil e trezentos e dez reais), recebidos em conta corrente de uso específico no Banco do Brasil, agência 6511-0 conta corrente nº 57918-1 para a realização do serviço de Gestão e Execução das atividades e serviços de educação, no Centro de Educação Infantil – CEI 123 Profª Maria José Rodrigues Betti Albiero, relacionadas ao atendimento de 120 crianças de 00 a 03 anos, referentes ao Termo de Colaboração 34.989/2017. Para tanto seguem abaixo os documentos anexados: