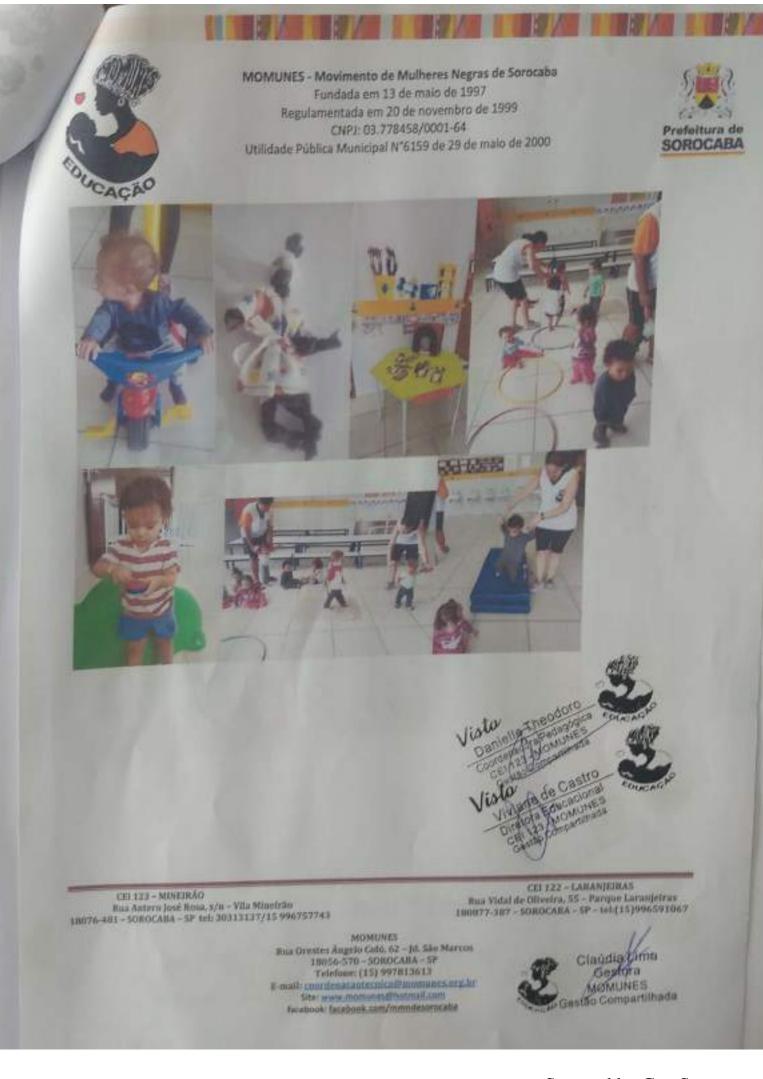

EDUCAÇÃO MARA 130 CRANÇAS DE 2 A 3 ANOS NO CENTRO EDUCACIONAL INFANTE. - ED 123 COMPCTENCIA: NEVENERO

|                                         |      |           |                  | VIGENCIA    | WALLES MEN SAL - | 100,000 |
|-----------------------------------------|------|-----------|------------------|-------------|------------------|---------|
| DODAMENTO                               | HIME |           | DATA (9/06/2010) | PR/28/2028  | 13               | 190,00  |
| Terre in Criscongle/Fameric #           | 7577 | 3499(2017 | 69/00/2015       | 11/2/01/200 | POR CRIANCA      |         |
| Adhamanta sit                           |      |           |                  |             |                  |         |
| 200000000000000000000000000000000000000 |      |           |                  |             |                  |         |