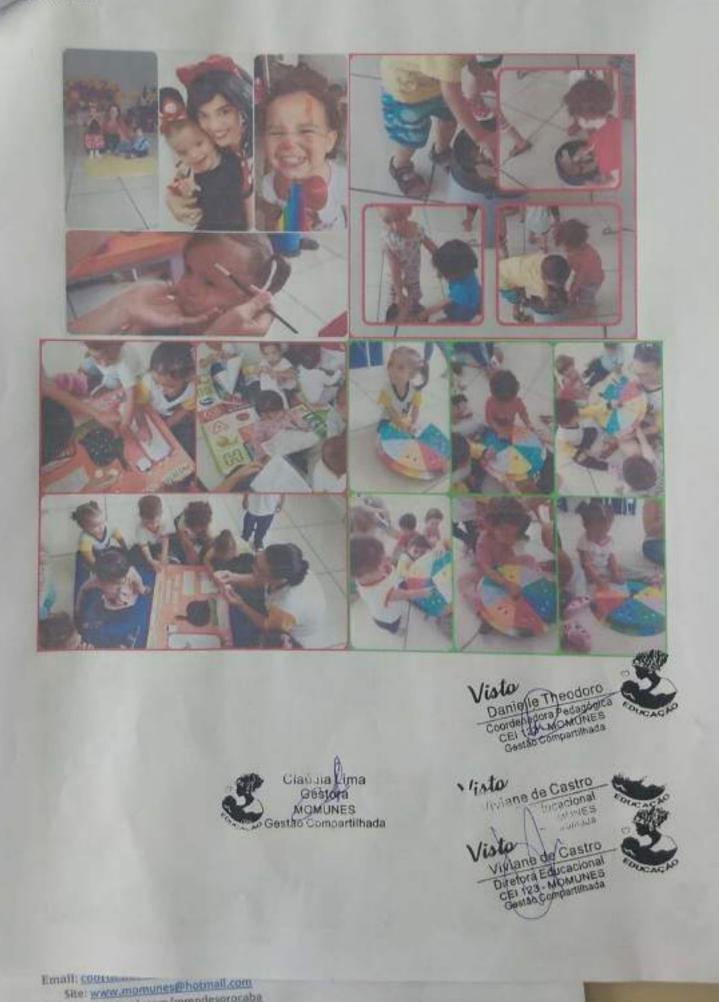

os país puderam prestigiar os trabalhos feitos com tanto amor por seus filhos assim como as bonecas confeccionadas por eles em casa, esse momento foi bastante especial para nós e para todas as crianças.

Durante o mês trabalhamos também cantigas e canções, visando estimular a oralidade e verbalização dos pequenos, realizamos rodas de canções, de conversa, de leitura, atividades de repetição oral, entre outras. Além disso as crianças tiveram diversos recursos disponíveis para elas como, jogos de encaixe, de empilhar, bolinhas coloridas, brinquedos, parque, massinha, revistas, radio, filmes infantis e fantoches. Encerramos mais um mês com a festa



Viviane de Castro
Divetora Educacional
CELTES - MOMUNES

aversariantes comemorando mais um mês de pleno desenvolvimento para nossos walxinhos!



ank facebook.com/mmndesprocabe



Scanned by CamScanner



Scanned by CamScanner