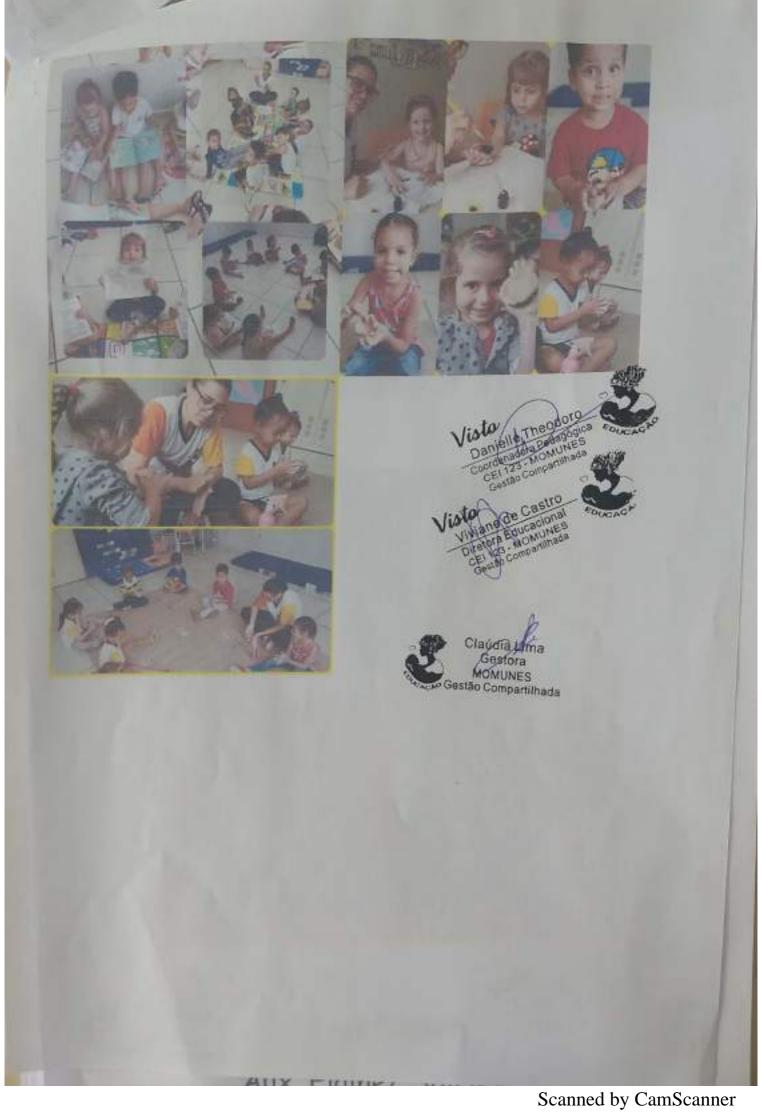

EDUCAÇÃO MARA 130 CRANÇAS DE 2 A 3 ANOS NO CENTRO EDUCACIONAL INFANTE. - ED 123 COMPCTENCIA: NEVENERO

|                                         |      |           |                  | VIGENCIA    | WALLES MEN SAL - | 100,000 |
|-----------------------------------------|------|-----------|------------------|-------------|------------------|---------|
| DODAMENTO                               | HIME |           | DATA (9/06/2010) | PR/28/2028  | 13               | 190,00  |
| Terre in Criscongle/Fameric #           | 7577 | 3499(2017 | 69/00/2015       | 11/2/01/200 | POR CRIANCA      |         |
| Adhamanta sit                           |      |           |                  |             |                  |         |
| 200000000000000000000000000000000000000 |      |           |                  |             |                  |         |