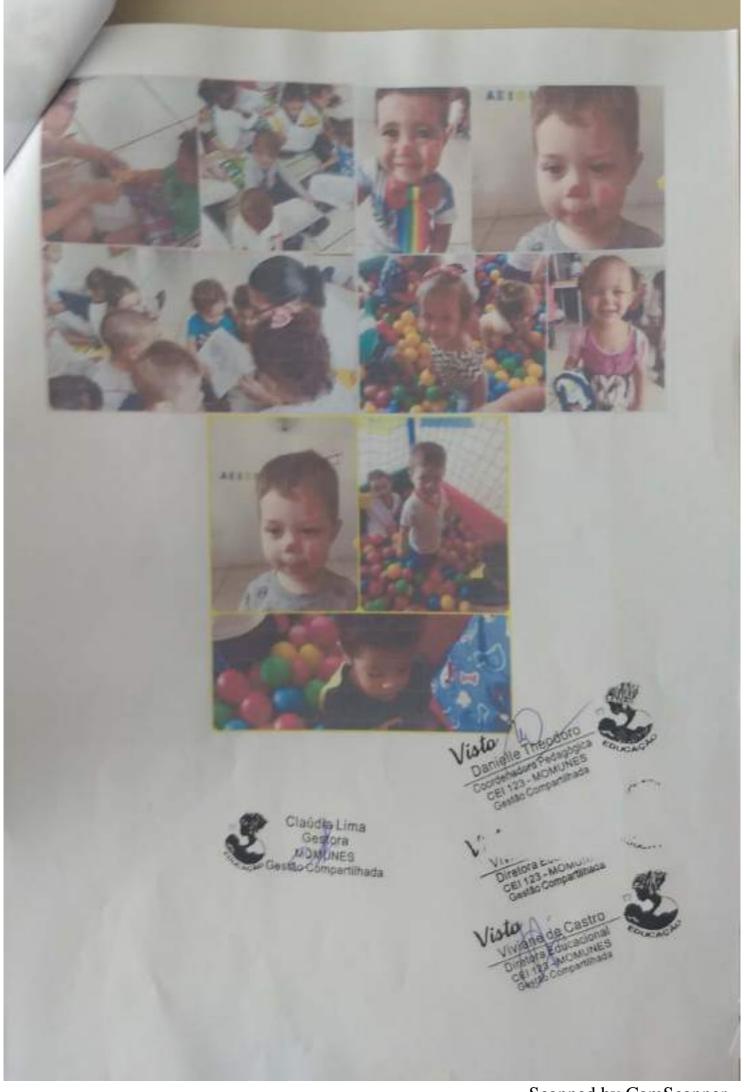

or por seus filhos assim como as bonecas confeccionadas por eles em casa, esse momento foi bastante especial para nós e para todas as crianças.

Durante o mês trabalhamos também cantigas e canções, visando estimular a oralidade e verbalização dos pequenos, realizamos rodas de canções, de conversa, de leitura, atividades de repetição oral, entre outras. Além disso as crianças tiveram diversos recursos disponíveis para elas como, jogos de encaixe, de empilhar, bolinhas coloridas, brinquedos, parque, massinha, revistas, radio, filmes infantis e fantoches. Encerramos mais um mês com a festa



Viviane de Castro
Divetora Educacional
CELTES - MOMUNES

aversariantes comemorando mais um mês de pleno desenvolvimento para nossos walxinhos!



ank facebook.com/mmndesprocabe



Scanned by CamScanner



Scanned by CamScanner