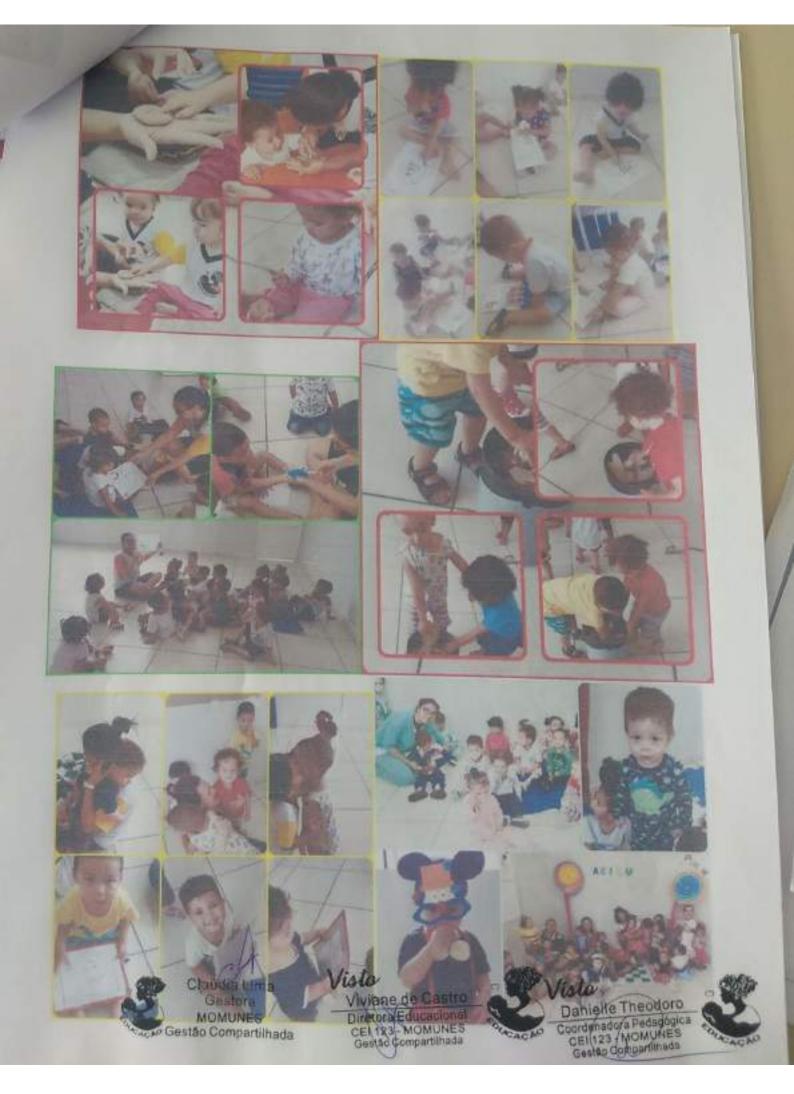

alhos feitos com tanto amor por seus filhos assim como as bonecas confeccionadas por eles em casa, esse momento foi bastante especial para nós e para todas as crianças.

Durante o mês trabalhamos também cantigas e canções, visando estimular a oralidade e verbalização dos pequenos, realizamos rodas de canções, de conversa, de leitura, atividades de repetição oral, entre outras. Além disso as crianças tiveram diversos recursos disponíveis para elas como, jogos de encaixe, de empilhar, bolinhas coloridas, brinquedos, parque, massinha, revistas, radio, filmes infantis e fantoches. Encerramos mais um mês com a festa



Viviane de Castro
Divetora Educacional
CELTES - MOMUNES

aversariantes comemorando mais um mês de pleno desenvolvimento para nossos walxinhos!



ank facebook.com/mmndesprocabe



Scanned by CamScanner



Scanned by CamScanner