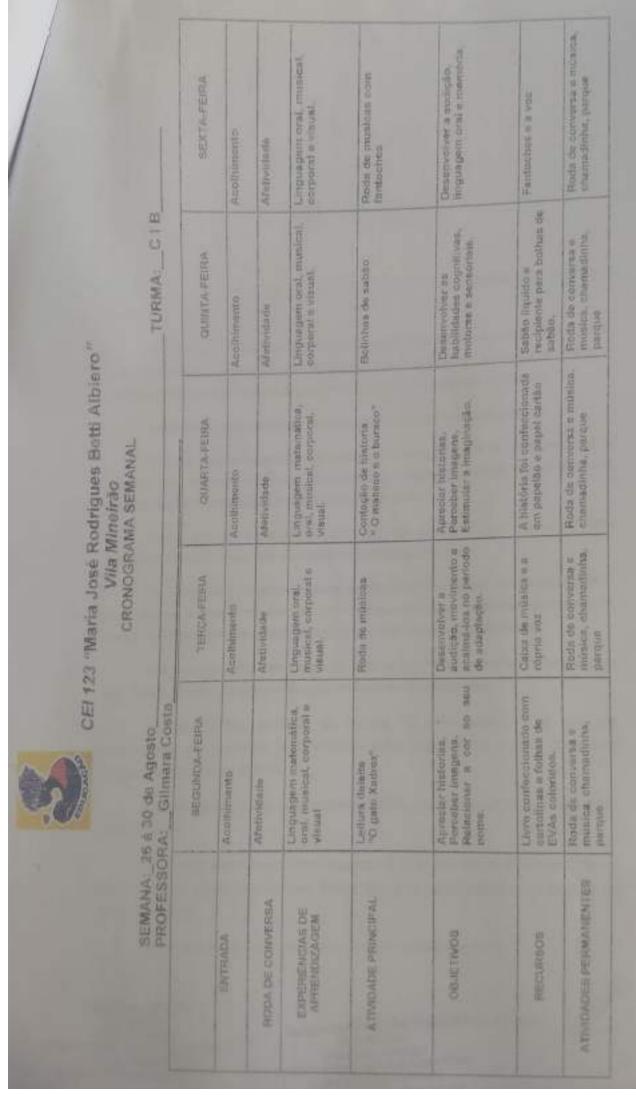

parece já frequentar a creche a tempos.

O Lucas uma criança muito inteligente e a adaptação tem sido um pouco dificil, pois o mesmo abre a porta e tenta sair correndo, no primeiro dia quis agredir as educadoras por não permitir ele sair da sala. Mas conseguimos acalmá-lo e até que comesse algo no café da manhã.

Os dias seguintes tem sido um pouco dificil, pois ele se recusa a alimentar-se e a dormir. Dorme sentado, não aceita ficar deitado, pois já sabe que nesse momento a mãe vem buscá-lo.

Tem se apegado bastante comigo, nos momentos que preciso sair da sala, fica chorando na porta até o momento do meu retorno.

Brincamos com bolinhas de sabão, as crianças tinham que estourar as bolhas outra hora, contávamos quantas tinham, foi uma atividade de grande êxito.

Profi Gilmaa Costa

CI-B



#### Creche !!

#### De 05 á 09 de Agosto

Iniciamos esta semana com muita ansiedade e expectativa, para receber e conhecer as nossas crianças.

Primeiro dia acolhemos as crianças e país juntos e no meu caso as duas salas juntas também. Aproveitel o momento para realizar a dinámica e pedir a compreensão dos país, para qualquer eventualidade que pudesse acontecer.

Percebemos a necessidade de separar as turmas, e assim o fizemos.

Notamos que a separação das turmas fez com que o C II se sentissem mais a vontade para interagir entre eles, temos poucas crianças chorando, o que facilita o nosso trabalho e a realização de atividades pedagógicas.

Nesta semana conseguimos sair com as crianças para brincarem nos brinquedos do pátio, algo que eles estavam ansiosos por demais.

Por conta das adap