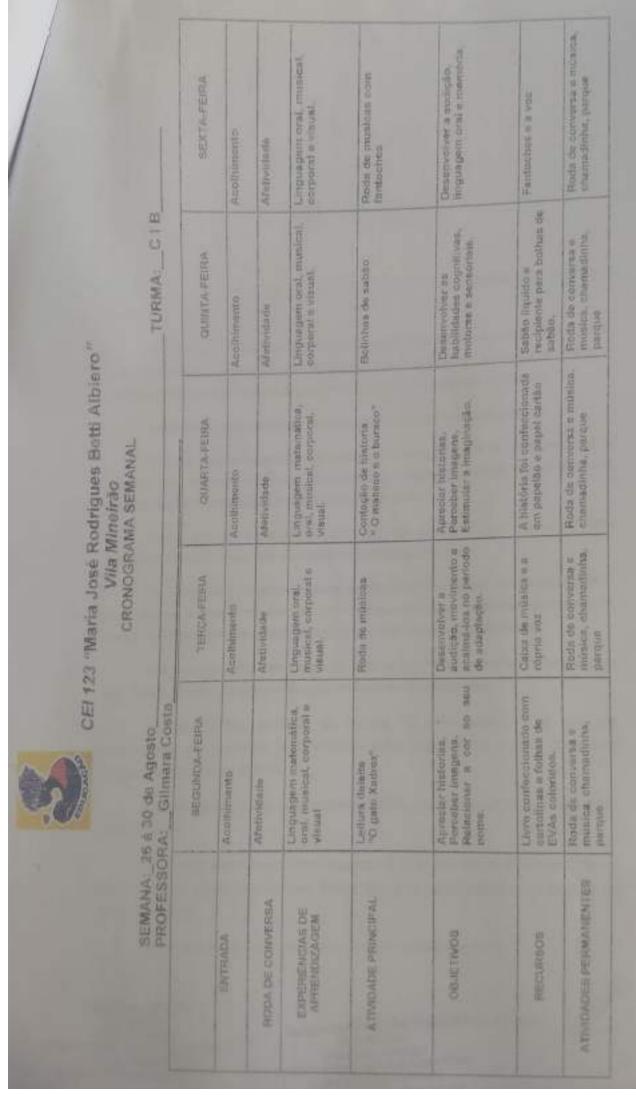

parece já frequentar a creche a tempos.

O Lucas uma criança muito inteligente e a adaptação tem sido um pouco dificil, pois o mesmo abre a porta e tenta sair correndo, no primeiro dia quis agredir as educadoras por não permitir ele sair da sala. Mas conseguimos acalmá-lo e até que comesse algo no café da manhã.

Os dias seguintes tem sido um pouco dificil, pois ele se recusa a alimentar-se e a dormir. Dorme sentado, não aceita ficar deitado, pois já sabe que nesse momento a mãe vem buscá-lo.

Tem se apegado bastante comigo, nos momentos que preciso sair da sala, fica chorando na porta até o momento do meu retorno.

Brincamos com bolinhas de sabão, as crianças tinham que estourar as bolhas outra hora, contávamos quantas tinham, foi uma atividade de grande êxito.

Profi Gilmaa Costa

CI-B



# Relatório Semanal

## Creche !!

# De 05 á 09 de Agosto

Iniciamos esta semana com muita ansiedade e expectativa, para receber e conhecer as nossas crianças.

Primeiro dia acolhemos as crianças e país juntos e no meu caso as duas salas juntas também. Aproveitel o momento para realizar a dinámica e pedir a compreensão dos país, para qualquer eventualidade que pudesse acontecer.

Percebemos a necessidade de separar as turmas, e assim o fizemos.

Notamos que a separação das turmas fez com que o C II se sentissem mais a vontade para interagir entre eles, temos poucas crianças chorando, o que facilita o nosso trabalho e a realização de atividades pedagógicas.

Nesta semana conseguimos sair com as crianças para brincarem nos brinquedos do pátio, algo que eles estavam ansiosos por demais.

Po